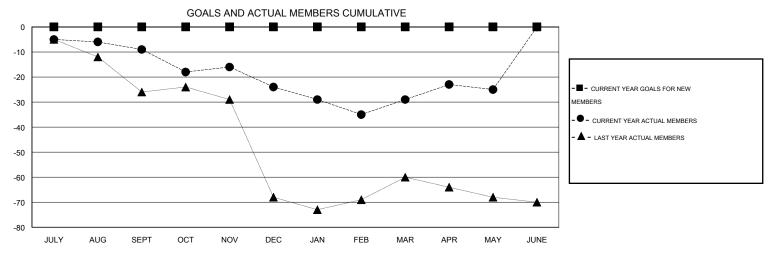

## GOALS AND ACTUAL NEW CLUBS CUMULATIVE

| DROPPED CLUBS: 1 |    | 18 CLUBS OF 27 ADDED 1 OR MORE<br>NEW MEMBERS | GENDER DISTRIBUTION  MALE 404 (65.37%) |              |     |
|------------------|----|-----------------------------------------------|----------------------------------------|--------------|-----|
| DROPPED MEMBERS  |    |                                               | FEMALE                                 | 214 (34.63%) |     |
| DECEASED         | 8  | CLICK HERE FOR HEALTH                         |                                        |              | 168 |
| CLUB CANCELLED 0 |    | ASSESSMENT DATA                               | FAMILY UNIT MEMBERS                    |              |     |
| OTHER            | 66 |                                               | HEAD OF HOUSEHOLD                      |              | 81  |
| TOTAL            | 74 |                                               | NON-HEAD OF HOUSEHOLD                  |              |     |